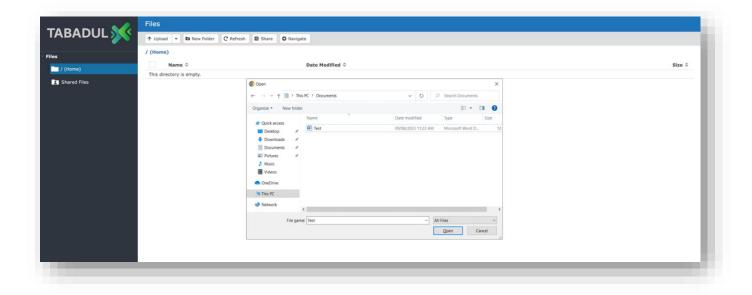

Step 1: Access Tabadul Portal and Click on Upload

Step 2: Select the Required Files and click Open

After successful file upload, you will find the uploaded file