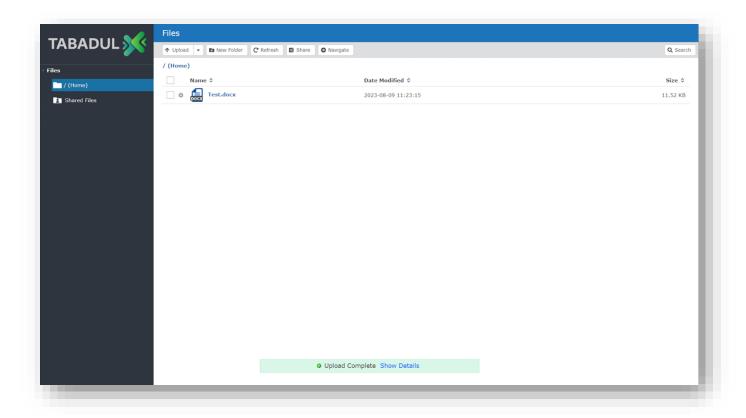

Step 1: Access Tabadul Portal and Click on Upload

Step 2: Select the Required Files and click Open

After successful file upload, you will find the uploaded file