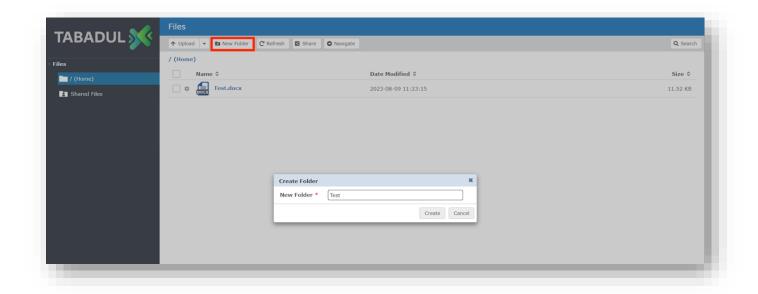

## 4.2.2 Creating a Folder to Collaborate with Others

### Step 1: Click on New Folder, enter a name and click Create

Step 2: Select or Open the Folder and click Share

Step 3: Enter the email address of the user, set the required permissions and click Share