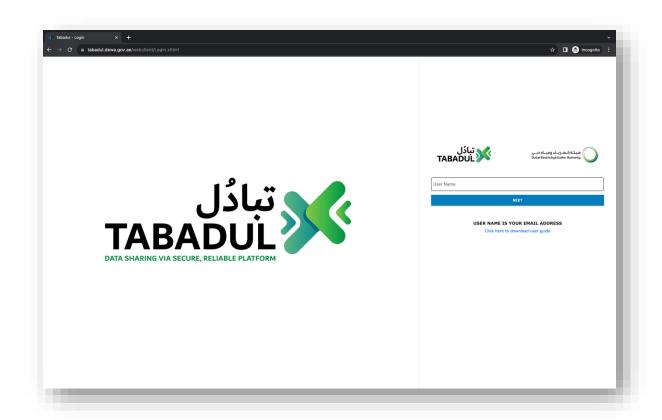

# **4.1 Accessing Tabadul Portal**

**Step 1:** Visit the url: <a href="https://tabadul.dewa.gov.ae">https://tabadul.dewa.gov.ae</a>

Step 2: Enter your full email address

Step 3: Authenticate using One ID