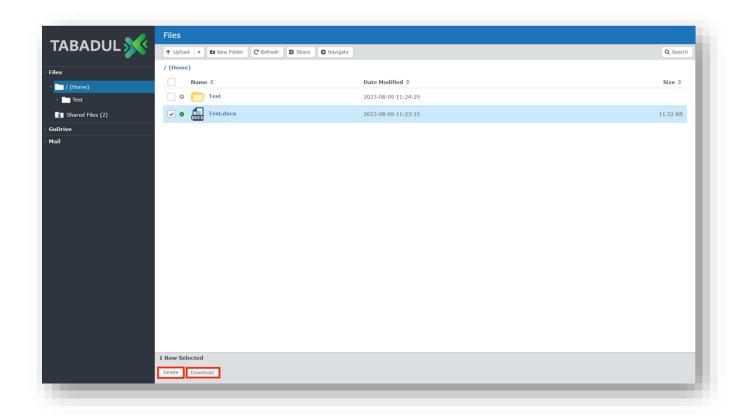

### 4.2.3 Download or Delete File

# **Step 1:** Select the required File, click **Download** or **Delete** for the required action

- For any assistance on Tabadul Portal, you may contact the team through below channels:
  - Email: tabaduladmins@dewa.gov.ae
  - Log a request through Khadamatech Portal: Request Support for Tabadul Service
  - Contact service desk at 045151555.