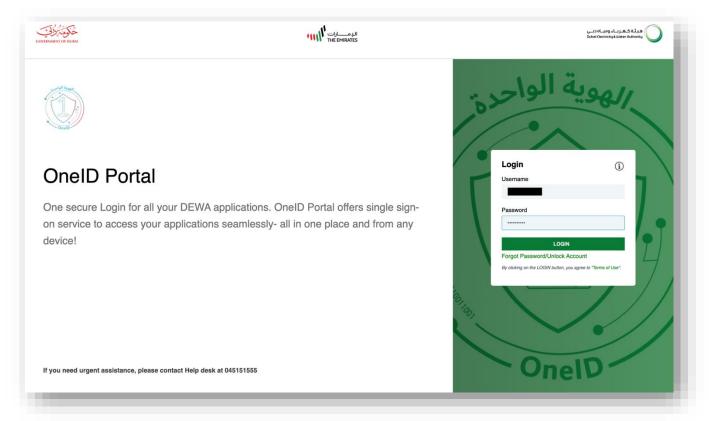

# **4.1 Accessing Tabadul Portal**

**Step 1:** Visit the url: <a href="https://tabadul.dewa.gov.ae">https://tabadul.dewa.gov.ae</a>

Step 2: Enter your full email address

Step 3: Authenticate using One ID

After successful authentication through OneID Portal, you will be redirected to Tabadul home page.