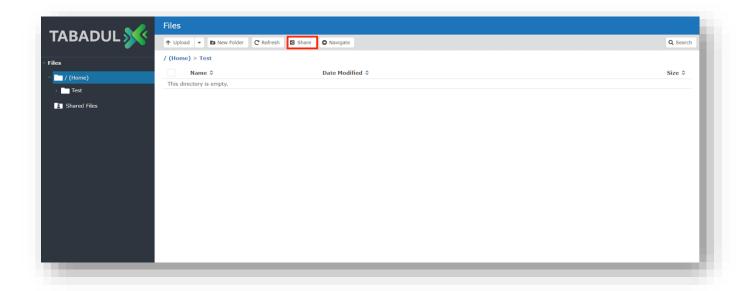

### Step 1: Click on New Folder, enter a name and click Create

Step 2: Select or Open the Folder and click Share

Step 3: Enter the email address of the user, set the required permissions and click Share