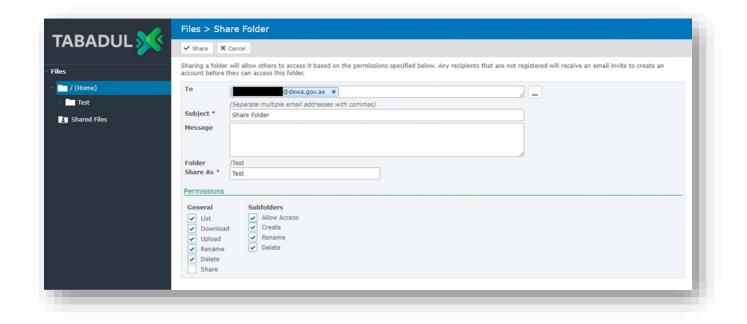

### Step 1: Click on New Folder, enter a name and click Create

Step 2: Select or Open the Folder and click Share

Step 3: Enter the email address of the user, set the required permissions and click Share