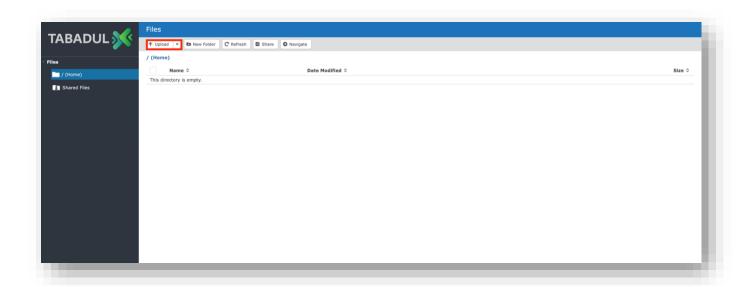

Step 1: Access Tabadul Portal and Click on Upload

Step 2: Select the Required Files and click Open

After successful file upload, you will find the uploaded file