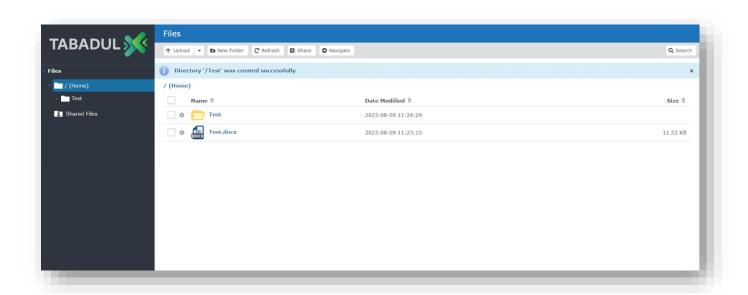

## 4.2.2 Creating a Folder to Collaborate with Others

### Step 1: Click on New Folder, enter a name and click Create

Step 2: Select or Open the Folder and click Share

Step 3: Enter the email address of the user, set the required permissions and click Share